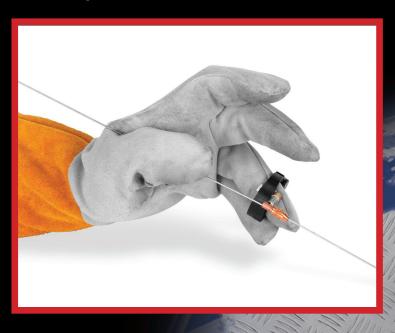

## THE STANDARD IN TIG WELDING

Learning to feed filler wire is one of the most difficult techniques to master in the TIG welding process. If you want to feed wire like other TIG artists and professionals in our industry, our CK EZ DABR Filler Feeding Tool will help you learn the technique quickly. This flexible quide tube, attached to your gloved finger, allows you to teach you the dexterity and movement necessary to feed filler metal precisely into the weld puddle. It can be easily changed to use right or left handed. Kit includes filler feeder and tips for I/I6" and 3/32" filler wire sizes.