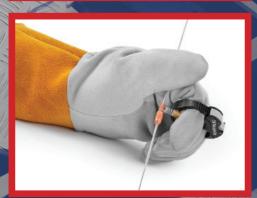

## THE STANDARD IN TIG WELDING

Learning to feed filler wire is one of the most difficult techniques to master in the TIG welding process. If you want to feed wire like other TIG artists and professionals in our industry, our CK EZ DABR Filler Feeding Tool will help you learn the technique quickly. This flexible quide tube, attached to your gloved finger, allows you to teach you the dexterity and movement necessary to feed filler metal precisely into the weld puddle. It can be easily changed to use right or left handed. Kit includes filler feeder and tips for I/I6" and 3/32" filler wire sizes.