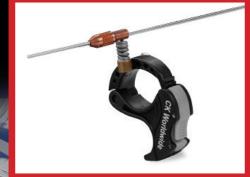

## THE STANDARD IN TIG WELDING

Learning to feed filler wire is one of the most difficult techniques to master in the TIG welding process. If you want to feed wire like other TIG artists and professionals in our industry, our CK EZ DABR Filler Feeding Tool will help you learn the technique quickly. This flexible quide tube, attached to your gloved finger, allows you to teach you the dexterity and movement necessary to feed filler metal precisely into the weld puddle. It can be easily changed to use right or left handed. Kit includes filler feeder and tips for I/I6" and 3/32" filler wire sizes.